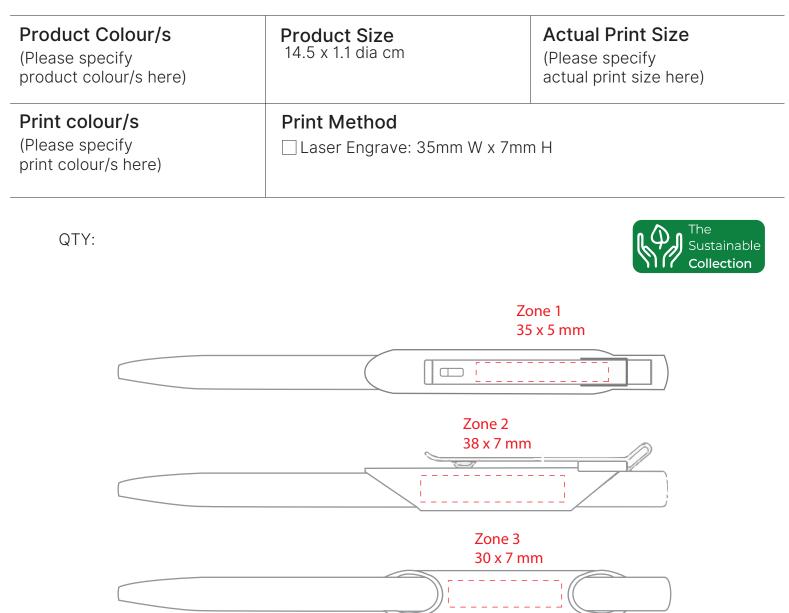

## **JOB NO. XXXXXX** BND67 - Skil Pen

## Disclaimer:

Colour proofs are to be used as a guide only. Line drawing is for approximate print positional guide only. Please familiarise yourself with the product prior to approving. It is not intended to be an exact scale or detailed representation. Small details or text, including ®©<sup>™</sup>, may fill in and not be legible. Dotted lines will not be printed and are for maximum print guide only. The fine lines and details in your logo may not be able to be produced clearly.